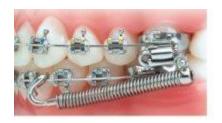

## **FORSUS**

- The Forsus appliance is designed to work like permanent elastics. It improves the relationship between your upper and lower jaws, which helps correct your overbite.
- There will be a normal adjustment period of a few days that may involve some discomfort. It is recommended to have soft foods while adjusting.
- The appliance allows for normal opening while eating and speaking. However, it is recommended that you do not open really wide while the appliance is in place.
- Take care to avoid hard and sticky foods. Remember to brush, floss and rinse regularly.